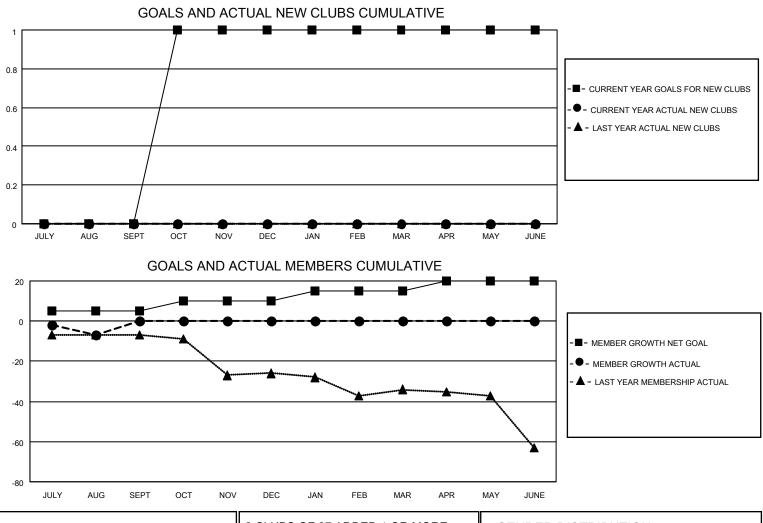

## LOCATION ILLINOIS

District 1 G

Results as of: 8/31/2020

| Clubs                 |               |           |               | Members               |                         |                         |                                                    |  |
|-----------------------|---------------|-----------|---------------|-----------------------|-------------------------|-------------------------|----------------------------------------------------|--|
| RESULTS FOR 2020-2021 |               |           |               | RESULTS FOR 2020-2021 |                         |                         |                                                    |  |
| QUARTER               | NEW CLUB GOAL | NEW CLUBS | DROPPED CLUBS | QUARTER               | IBER GROWTH NET<br>GOAL | MEMBER GROWTH<br>ACTUAL | DROPPED<br>MEMBERS ACTUAL<br>(including transfers) |  |
| JULY/AUG/SEPT         | 0             | 0         | 0             | JULY/AUG/SEPT         | 5                       | 5                       | 9                                                  |  |
| OCT/NOV/DEC           | 1             | 0         | 0             | OCT/NOV/DEC           | 5                       | 0                       | 0                                                  |  |
| JAN/FEB/MAR           | 0             | 0         | 0             | JAN/FEB/MAR           | 5                       | 0                       | 0                                                  |  |
| APR/MAY/JUNE          | 0             | 0         | 0             | APR/MAY/JUNE          | 5                       | 0                       | 0                                                  |  |

| DROPPED CLUBS: 0 |   | 2 CLUBS OF 37 ADDED 1 OR MORE<br>NEW MEMBERS | GENDER DISTRIBUTION        |              |     |
|------------------|---|----------------------------------------------|----------------------------|--------------|-----|
|                  |   |                                              | MALE                       | 661 (79.35%) |     |
|                  |   |                                              | FEMALE                     | 172 (20.65%) |     |
| DROPPED MEMBERS  |   |                                              |                            |              |     |
| DECEASED         | 1 | CLICK HERE FOR CUMULATIVE                    | TOTAL FAMILY UNIT MEMBERS  |              | 114 |
| CLUB CANCELLED 0 |   | MEMBERSHIP DATA                              |                            |              |     |
| OTHER 8          |   |                                              | FAMILY MEMBERS PAYING HALF |              | 57  |
| TOTAL            | 9 |                                              |                            |              |     |